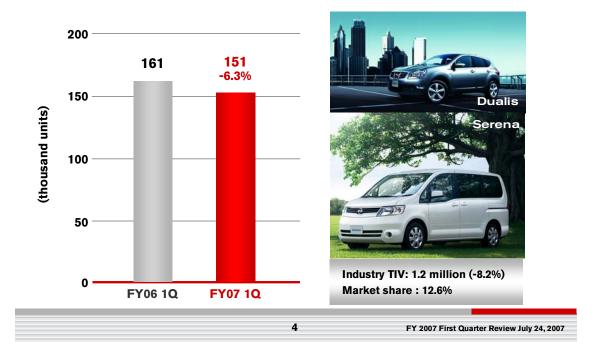

eering Center (GPEC)                                      |  |  |
| June  |                                                                                         |  |  |
| 6/14  | Launched all-new Atlas F24 light-duty truck and Clipper Rio one-box mini-wagon in Japan |  |  |
| 6/20  | Issued 2007 Sustainability Report                                                       |  |  |
| 6/20  | 108th Ordinary General Meeting of Shareholders                                          |  |  |
| 6/27  | Thai production expansion and export of Navara pickup                                   |  |  |

New product launched by region



2

FY 2007 First Quarter Review July 24, 2007

### Sales performance (3 months) Global retail sales



#### Sales performance (3 months)

Retail sales by region: Japan



#### Sales performance Skyline (V36) order volume (as of Jul. 17)



#### Sales performance (3 months)

Retail sales by region: U.S.



### Sales performance

Retail sales by region: U.S.



**Sales performance (3 months)** 

Retail sales by region: Europe







Industry TIV: 5.7 million (+4.2%) Market share: 2.7%

8

FY 2007 First Quarter Review July 24, 2007

### Sales performance QASHQAI sales volume



## Sales performance (3 months) Retail sales by region: General Overseas Markets\*



#### Sales performance (3 months) **Detail of General Overseas Markets\*** FY07 1Q **FY06 1Q** 120 -104.8 +13.4% 100 <Passenger + LCV> Nissan: 60.5 (+4.5%) 92.4 DFL: 44.3 (+28.2%) 80 (thousand units) 60 42.9 40 25.2 22.2 35.7 20 20.6 11.1 10.5 16.0 13.8 9.7 China **Thailand Mexico** Canada **Taiwan**