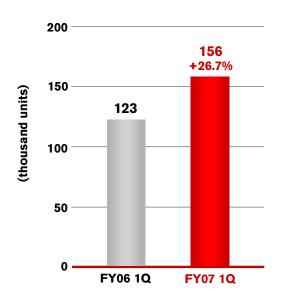

in Japan |  |  |
| 6/20  | Issued 2007 Sustainability Report                                                       |  |  |
| 6/20  | 108th Ordinary General Meeting of Shareholders                                          |  |  |
| 6/27  | Thai production expansion and export of Navara pickup                                   |  |  |

New product launched by region



2

FY 2007 First Quarter Review July 24, 2007

### Sales performance (3 months) Global retail sales



#### Sales performance (3 months)

Retail sales by region: Japan



#### Sales performance Skyline (V36) order volume (as of Jul. 17)



#### Sales performance (3 months)

Retail sales by region: U.S.



### Sales performance

Retail sales by region: U.S.



**Sales performance (3 months)** 

Retail sales by region: Europe







Industry TIV: 5.7 million (+4.2%) Market share: 2.7%

8

FY 2007 First Quarter Review July 24, 2007

### Sales performance QASHQAI sales volume



## Sales performance (3 months) Retail sales by region: General Overseas Markets\*



#### Sales performance (3 months) **Detail of General Overseas Markets\*** FY07 1Q **FY06 1Q** 120 -104.8 +13.4% 100 <Passenger + LCV> Nissan: 60.5 (+4.5%) 92.4 DFL: 44.3 (+28.2%) 80 (thousand units) 60 42.9 40 25.2 22.2 35.7 20 20.6 11.1 10.5 16.0 13.8 9.7 China **Thailand Mexico** Canada **Taiwan** M.East Latin.A \*Including Mexico and Canada FY 2007 First Quarter Review July 24, 2007

#### **Financial results (3 months)**

|                                                                                         | FY06 1Q                  | FY07 1Q