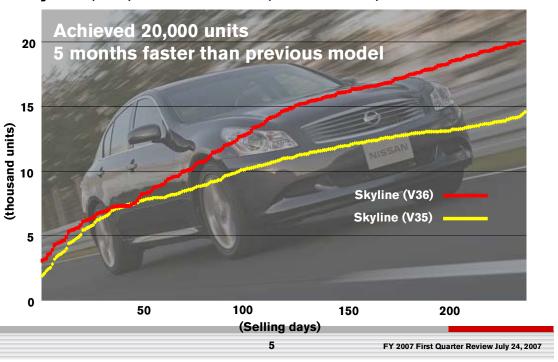

une  |                                                                                         |  |  |
| 6/14  | Launched all-new Atlas F24 light-duty truck and Clipper Rio one-box mini-wagon in Japan |  |  |
| 6/20  | Issued 2007 Sustainability Report                                                       |  |  |
| 6/20  | 108th Ordinary General Meeting of Shareholders                                          |  |  |
| 6/27  | Thai production expansion and export of Navara pickup                                   |  |  |

New product launched by region



2

FY 2007 First Quarter Review July 24, 2007

### Sales performance (3 months) Global retail sales



#### Sales performance (3 months)

Retail sales by region: Japan



#### Sales performance Skyline (V36) order volume (as of Jul. 17)



#### Sales performance (3 months)

Retail sales by region: U.S.



### Sales performance

Retail sales by region: U.S.



**Sales performance (3 months)** 

Retail sales by region: Europe







Industry TIV: 5.7 million (+4.2%) Market share: 2.7%

8

FY 2007 First Quarter Review July 24, 2007

### Sales performance QASHQAI sales volume



## Sales performance (3 months) Retail sales by region: General Overseas Markets\*



#### Sales performance (3 months) **Detail of General Overseas Markets\*** FY07 1Q **FY06 1Q** 120 -104.8 +13.4% 100 <Passenger + LCV> Nissan: 60.5 (+4.5%) 92.4 DFL: 44.3 (+28.2%) 80 (thousand units) 60 42.9 40 25.2 22.2 35.7 20 20.6 11.1 10.5 16.0 13.8 9.7 China **Thailand Mexico** Canada **Taiwan** M.East Latin.A \*Including Mexico and Canada FY 2007 First Quarter R