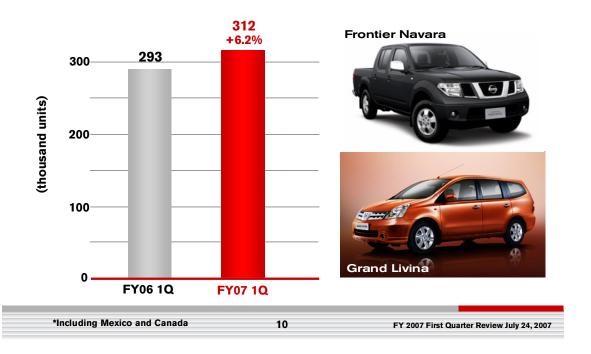

#### Sales performance (3 months)

Retail sales by region: Japan

#### FY 2007 first quarter news updates

| April |                                                                                         |  |  |
|-------|-----------------------------------------------------------------------------------------|--|--|
| 4/3   | Nissan and Mitsubishi expand OEM business                                               |  |  |
| 4/5   | Introduced Grand Livina in Indonesia                                                    |  |  |
| 4/5   | Introduced Livina in China                                                              |  |  |
| 4/13  | Established new JV company with NEC for advanced Li-ion batteries                       |  |  |
| 4/18  | Announced introduction of clean-diesel Maxima in N. America by 2010                     |  |  |
| 4/20  | Infiniti G35 and FX debut at Shanghai Autoshow                                          |  |  |
| 4/24  | Voluntary retirement program in Japan                                                   |  |  |
| 4/24  | Nissan Skyline celebrates 50 <sup>th</sup> Anniversary                                  |  |  |
| 4/26  | FY06 financial results                                                                  |  |  |
| May   |                                                                                         |  |  |
| 5/15  | Opened Nissan Advanced Technology Center (NATC)                                         |  |  |
| 5/23  | Launched all-new Dualis midsize crossover SUV in Japan                                  |  |  |
| 5/29  | Opened Global Production Engineering Center (GPEC)                                      |  |  |
| June  |                                                                                         |  |  |
| 6/14  | Launched all-new Atlas F24 light-duty truck and Clipper Rio one-box mini-wagon in Japan |  |  |
| 6/20  | Issued 2007 Sustainability Report                                                       |  |  |
| 6/20  | 108th Ordinary General Meeting of Shareholders                                          |  |  |
| 6/27  | Thai production expansion and export of Navara pickup                                   |  |  |