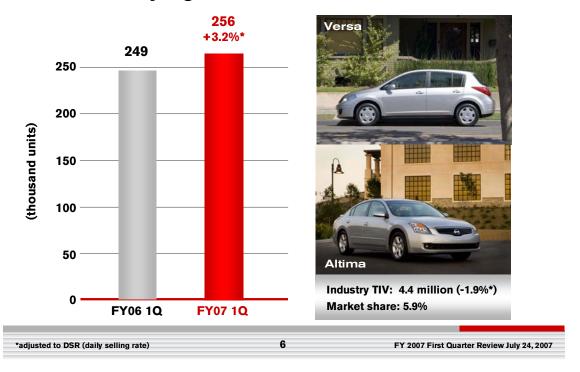

#### Sales performance (3 months)

Retail sales by region: U.S.

### Sales performance

Retail sales by region: U.S.

**Sales performance (3 months)** 

Retail sales by region: Europe

Industry TIV: 5.7 million (+4.2%) Market share: 2.7%

8

FY 2007 First Quarter Review July 24, 2007