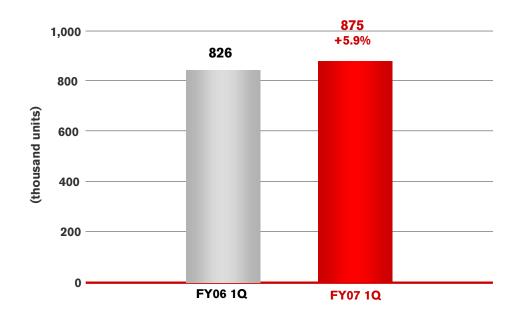

|  |  |
| 5/29  | Opened Global Production Engineering Center (GPEC)                                      |  |  |
| June  |                                                                                         |  |  |
| 6/14  | Launched all-new Atlas F24 light-duty truck and Clipper Rio one-box mini-wagon in Japan |  |  |
| 6/20  | Issued 2007 Sustainability Report                                                       |  |  |
| 6/20  | 108th Ordinary General Meeting of Shareholders                                          |  |  |
| 6/27  | Thai production expansion and export of Navara pickup                                   |  |  |

New product launched by region



2

FY 2007 First Quarter Review July 24, 2007

### Sales performance (3 months) Global retail sales



#### Sales performance (3 months)

Retail sales by region: Japan



#### Sales performance Skyline (V36) order volume (as of Jul. 17)



#### Sales performance (3 months)

Retail sales by region: U.S.



### Sales performance

Retail sales by region: U.S.



**Sales performance (3 months)** 

Retail sales by region: Europe







Industry TIV: 5.7 million (+4.2%) Market share: 2.7%

8

FY 2007 First Quarter Review July 24, 2007

### Sales performance QASHQAI sales volume



## Sales performance (3 months) Retail sales by region: General Overseas Markets\*



#### Sales performance (3 months) **Detail of General Overseas Markets\*** FY07 1Q **FY06 1Q** 120 -104.8 +13.4% 100 <Passenger + LCV> Nissan: 60.5 (+4.5%) 92.4 DFL: 44.3 (+28.2%) 80 (thousand units) 60 42.9 40 25.2 22.2 35.7 20 20.6