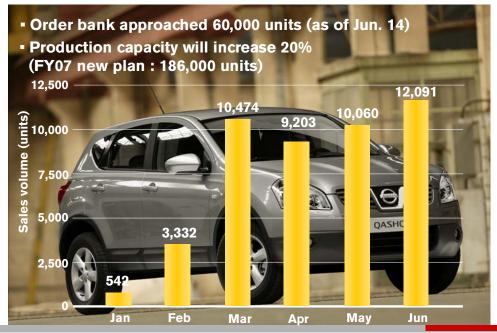

neral Meeting of Shareholders                                          |  |  |
| 6/27  | Thai production expansion and export of Navara pickup                                   |  |  |

New product launched by region



2

FY 2007 First Quarter Review July 24, 2007

### Sales performance (3 months) Global retail sales



#### Sales performance (3 months)

Retail sales by region: Japan



#### Sales performance Skyline (V36) order volume (as of Jul. 17)



#### Sales performance (3 months)

Retail sales by region: U.S.



### Sales performance

Retail sales by region: U.S.



**Sales performance (3 months)** 

Retail sales by region: Europe







Industry TIV: 5.7 million (+4.2%) Market share: 2.7%

8

FY 2007 First Quarter Review July 24, 2007

### Sales performance QASHQAI sales volume



## Sales performance (3 months) Retail sales by region: General Overseas Markets\*



#### Sales performance (3 months) **Detail of General Overseas Markets\*** FY07 1Q **FY06 1Q** 120 -104.8 +13.4% 100 <Passenger + LCV> Nissan: 60.5 (+4.5%) 92.4 DFL: 44.3 (+28.2%) 80 (thousand units) 60 42.9 40 25.2 22.2 35.7 20 20.6 11.1 10.5 16.0 13.8 9.7 China **Thailand Mexico** Canada **Taiwan** M.East Latin.A \*Including Mexico and Canada FY 2007 First Quarter Review July 24, 2007

#### **Financial results (3 months)**

|                                                                                         | FY06 1Q                  | FY07 1Q                  | Change      |  |
|-----------------------------------------------------------------------------------------|--------------------------|-