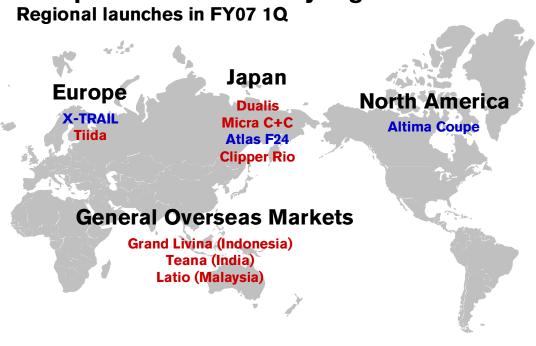

|  |  |
| 5/23  | Launched all-new Dualis midsize crossover SUV in Japan                                  |  |  |
| 5/29  | Opened Global Production Engineering Center (GPEC)                                      |  |  |
| June  |                                                                                         |  |  |
| 6/14  | Launched all-new Atlas F24 light-duty truck and Clipper Rio one-box mini-wagon in Japan |  |  |
| 6/20  | Issued 2007 Sustainability Report                                                       |  |  |
| 6/20  | 108th Ordinary General Meeting of Shareholders                                          |  |  |
| 6/27  | Thai production expansion and export of Navara pickup                                   |  |  |

New product launched by region



2

FY 2007 First Quarter Review July 24, 2007

### Sales performance (3 months) Global retail sales



#### Sales performance (3 months)

Retail sales by region: Japan



#### Sales performance Skyline (V36) order volume (as of Jul. 17)



#### Sales performance (3 months)

Retail sales by region: U.S.



### Sales performance

Retail sales by region: U.S.



**Sales performance (3 months)** 

Retail sales by region: Europe







Industry TIV: 5.7 million (+4.2%) Market share: 2.7%

8

FY 2007 First Quarter Review July 24, 2007

### Sales performance QASHQAI sales volume



## Sales performance (3 months) Retail sales by region: General Overseas Markets\*



#### Sales performance (3 months) **Detail of General Overseas Markets\*** FY07 1Q **FY06 1Q** 120 -104.8 +13.4% 100 <Passenger +