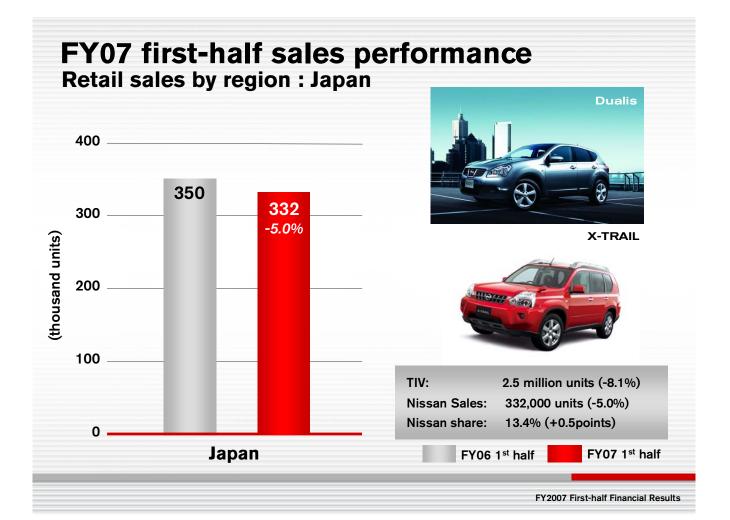

# FY2007 first-half financial results

October 26, 2007 Carlos Ghosn President and CEO







#### FY07 first-half sales performance Global retail sales













\* Nissan estimated





\*Including Mexico and Canada



## FY07 first-half financial results

| (billion yen)                 | FY06 1H | FY07 1H | Variance    |
|-------------------------------|---------|---------|-------------|
| Consolidated operating profit | 348.6   | 367.1   | +5.3%       |
| Non-operating                 | 12.3    | -6.8    |             |
| Ordinary profit               | 360.9   | 360.3   | -0.2%       |
| Extraordinary                 | -5.2    | -19.7   |             |
| Profit before tax             | 355.7   | 340.6   | -4.3%       |
| Taxes                         | -68.4   | -122.3  |             |
| Effective tax rate            | 19.2%   | 35.9%   | +16.7points |
| Minority interest             | -13.1   | -5.9    |             |
| Net income