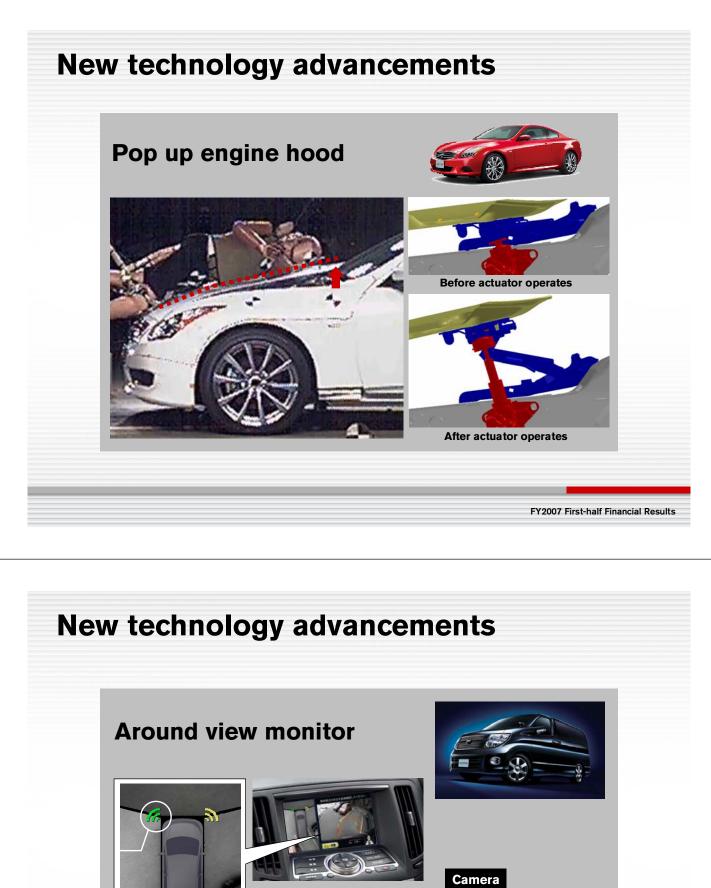

### New technology advancements Clean Diesel

JAPAN

Clean diesel in X-TRAIL in fall 2008