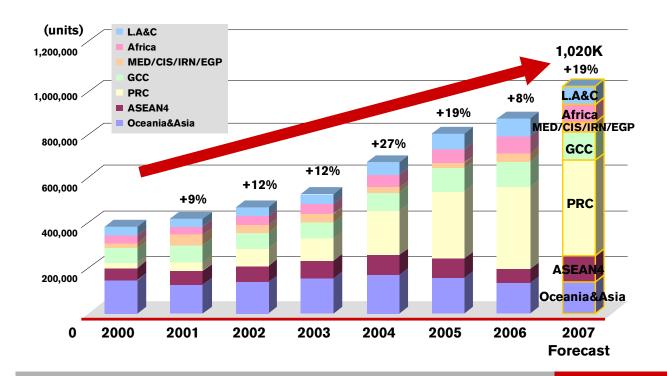

#### Sales evolution in general overseas markets

FY2007 First-half Financial Results