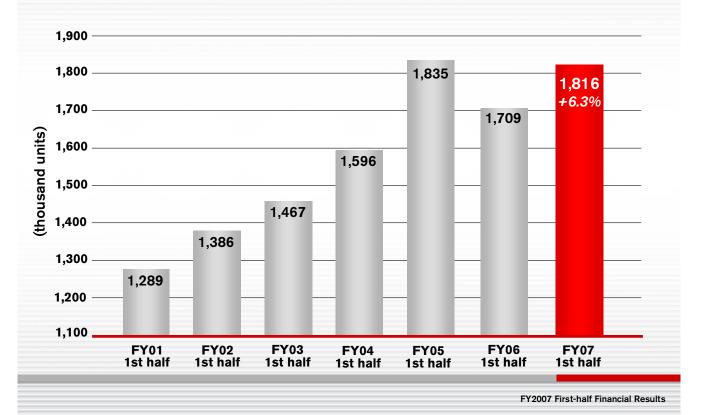

#### FY07 first-half sales performance Global retail sales

\* Nissan estimated

\*Including Mexico and Canada