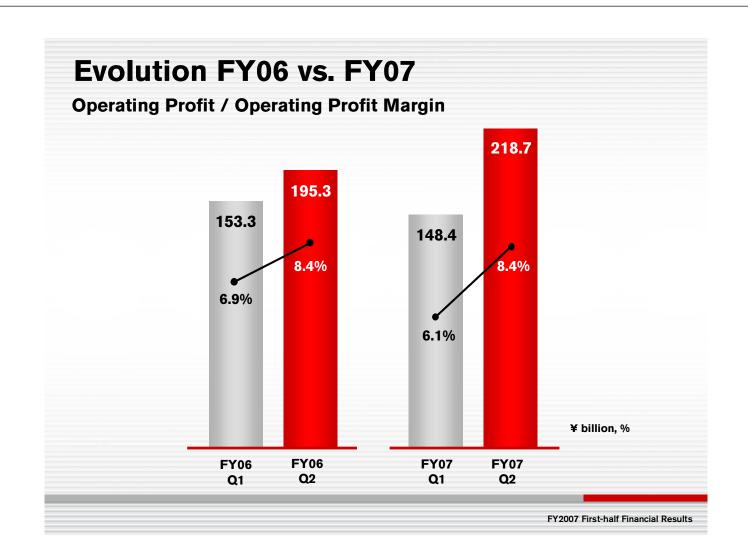

## FY07 first-half financial results

| (billion yen)                 | FY06 1H | FY07 1H | Variance    |
|-------------------------------|---------|---------|-------------|
| Consolidated operating profit | 348.6   | 367.1   | +5.3%       |
| Non-operating                 | 12.3    | -6.8    |             |
| Ordinary profit               | 360.9   | 360.3   | -0.2%       |
| Extraordinary                 | -5.2    | -19.7   |             |
| Profit before tax             | 355.7   | 340.6   | -4.3%       |
| Taxes                         | -68.4   | -122.3  |             |
| Effective tax rate            | 19.2%   | 35.9%   | +16.7points |
| Minority interest             | -13.1   | -5.9    |             |
| Net income                    | 274.2   | 212.4   | -22.5%      |