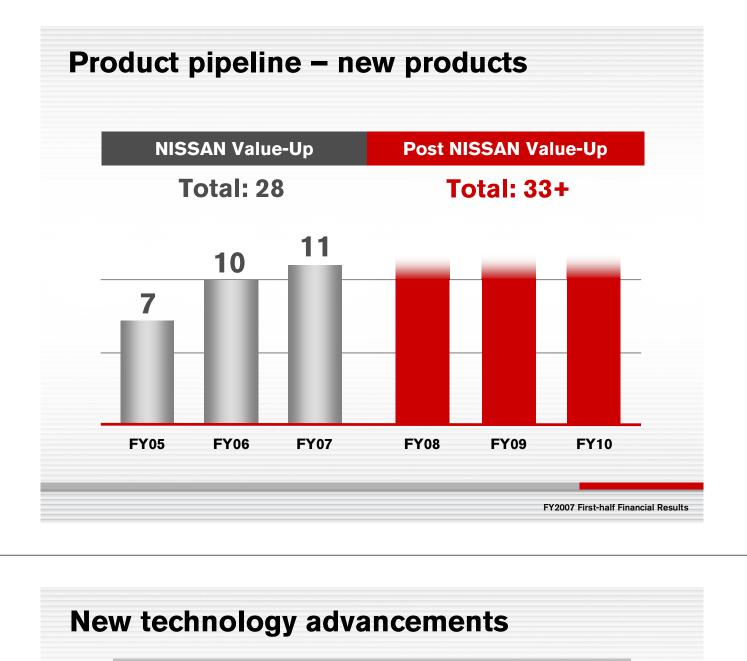

| 360.9   | 360.3   | -0.2%       |
| Extraordinary                 | -5.2    | -19.7   |             |
| Profit before tax             | 355.7   | 340.6   | -4.3%       |
| Taxes                         | -68.4   | -122.3  |             |
| Effective tax rate            | 19.2%   | 35.9%   | +16.7points |
| Minority interest             | -13.1   | -5.9    |             |
| Net income                    | 274.2   | 212.4   | -22.5%      |



- + Infiniti growth
- + LCC utilization (parts and services)

#### Risks

- Level of incentives
- Mix deterioration
- Consumer demand in US and Japan
- Commodity prices
- Energy prices

#### Second half product momentum JAPAN



FY2007 First-half Financial Results

#### Second half product momentum U.S.



#### Second half product momentum GOM









Monitor display (example)





### New technology advancements Clean Diesel



JAPAN

Clean diesel in X-TRAIL in fall 2008





#### Sales evolution in general overseas markets









FY2007 First-half Financial Results