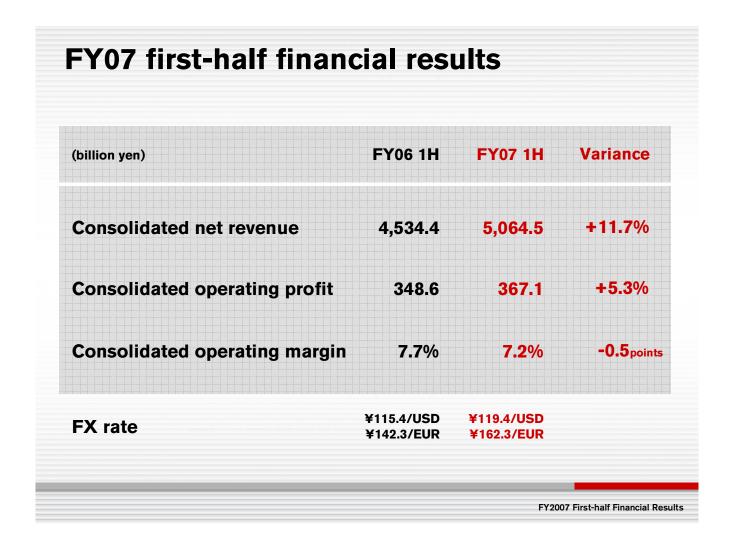

## FY07 first-half financial results

| (billion yen)                 | FY06 1H | FY07 1H | Variance    |
|-------------------------------|---------|---------|-------------|
| Consolidated operating profit | 348.6   | 367.1   | +5.3%       |
| Non-operating                 | 12.3    | -6.8    |             |
| Ordinary profit               | 360.9   | 360.3   | -0.2%       |
| Extraordinary                 | -5.2    | -19.7   |             |
| Profit before tax             | 355.7   | 340.6   | -4.3%       |
| Taxes                         | -68.4   | -122.3  |             |
| Effective tax rate            | 19.2%   | 35.9%   | +16.7points |
| Minority interest             | -13.1   | -5.9    |             |
| Net income                    | 274.2   | 212.4   | -22.5%      |