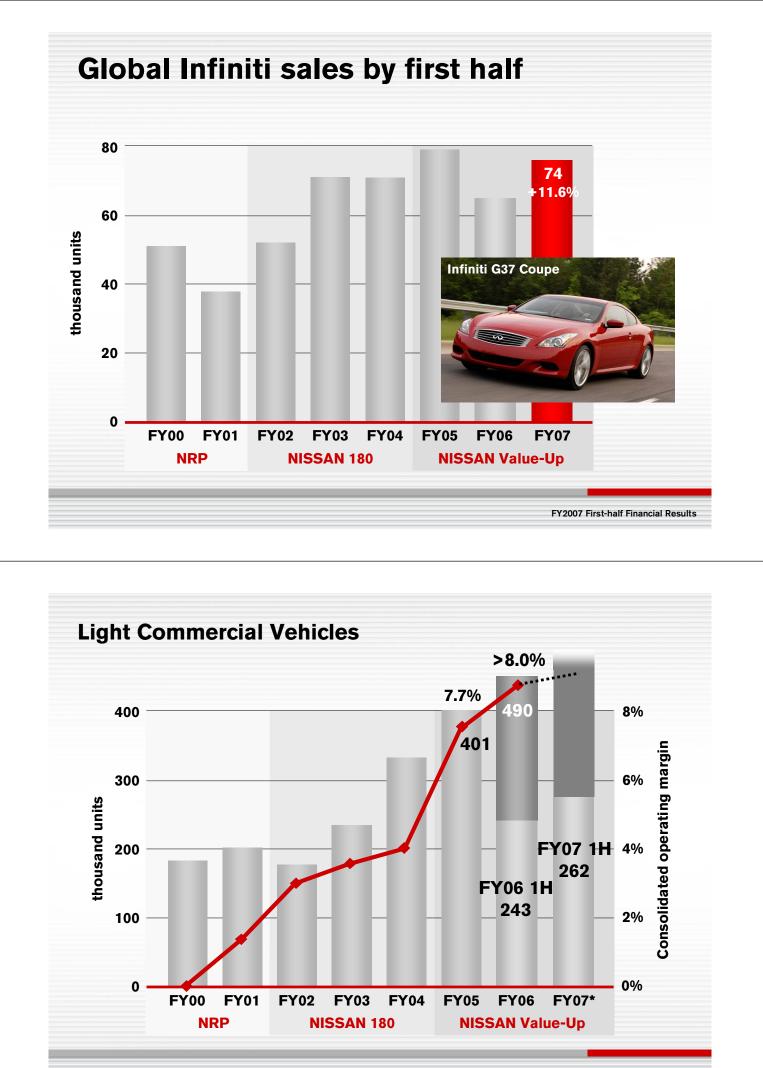

| -68.4   | -122.3  |             |
| Effective tax rate            | 19.2%   | 35.9%   | +16.7points |
| Minority interest             | -13.1   | -5.9    |             |
| Net income                    | 274.2   | 212.4   | -22.5%      |



- + Infiniti growth
- + LCC utilization (parts and services)

#### Risks

- Level of incentives
- Mix deterioration
- Consumer demand in US and Japan
- Commodity prices
- Energy prices

#### Second half product momentum JAPAN



FY2007 First-half Financial Results

#### Second half product momentum U.S.



#### Second half product momentum GOM









Monitor display (example)





### New technology advancements Clean Diesel



JAPAN

Clean diesel in X-TRAIL in fall 2008





#### Sales evolution in general overseas markets









FY2007 First-half Financial Results