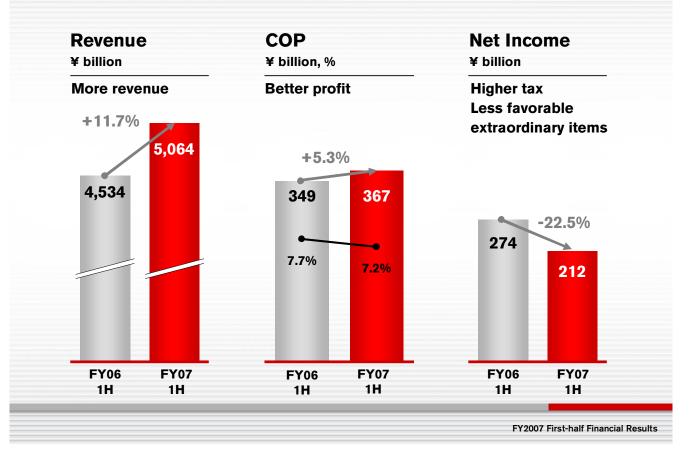

## FY07 first-half financial results

| (billion yen)                 | FY06 1H | FY07 1H | Variance    |
|-------------------------------|---------|---------|-------------|
| Consolidated operating profit | 348.6   | 367.1   | +5.3%       |
| Non-operating                 | 12.3    | -6.8    |             |
| Ordinary profit               | 360.9   | 360.3   | -0.2%       |
| Extraordinary                 | -5.2    | -19.7   |             |
| Profit before tax             | 355.7   | 340.6   | -4.3%       |
| Taxes                         | -68.4   | -122.3  |             |
| Effective tax rate            | 19.2%   | 35.9%   | +16.7points |
| Minority interest             | -13.1   | -5.9    |             |
| Net income                    | 274.2   | 212.4   | -22.5%      |