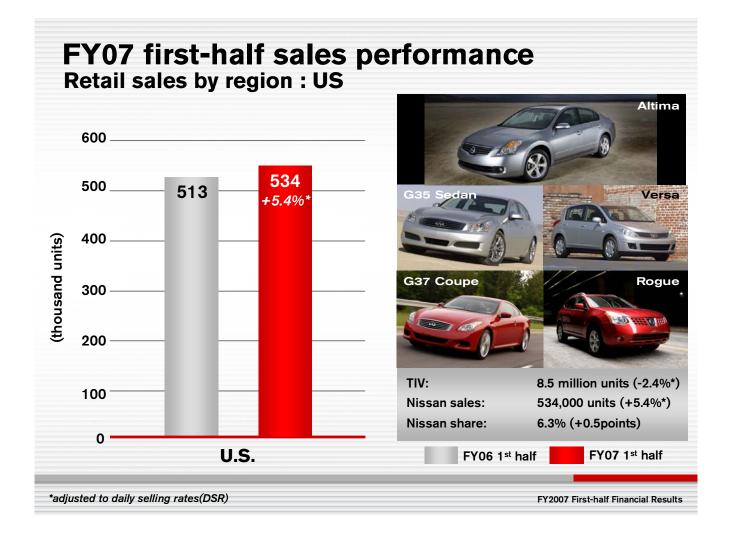

# FY2007 first-half financial results

October 26, 2007 Carlos Ghosn President and CEO







#### FY07 first-half sales performance Global retail sales













\* Nissan estimated





\*Including Mexico and Canada



## FY07 first-half financial results

| (billion yen)                 | FY06 1H | FY07 1H | Variance    |
|-------------------------------|---------|---------|-------------|
| Consolidated operating profit | 348.6   | 367.1   | +5.3%       |
| Non-operating                 | 12.3    | -6.8    |             |
| Ordinary profit               | 360.9   | 360.3   | -0.2%       |
| Extraordinary                 | -5.2    | -19.7   |             |
| Profit before tax             | 355.7   | 340.6   | -4.3%       |
| Taxes                         | -68.4   | -122.3  |             |
| Effective tax rate            | 19.2%   | 35.9%   | +16.7points |
| Minority interest             | -13.1   | -5.9    |             |
| Net income