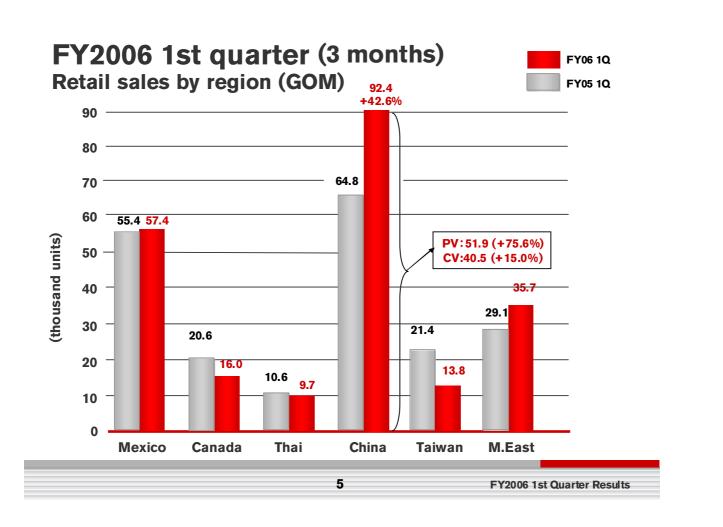

#### FY2006 1st quarter (3 months) **Global retail sales**

\*GOM: Including Mexico and Canada

FY2006 1st Quarter Results