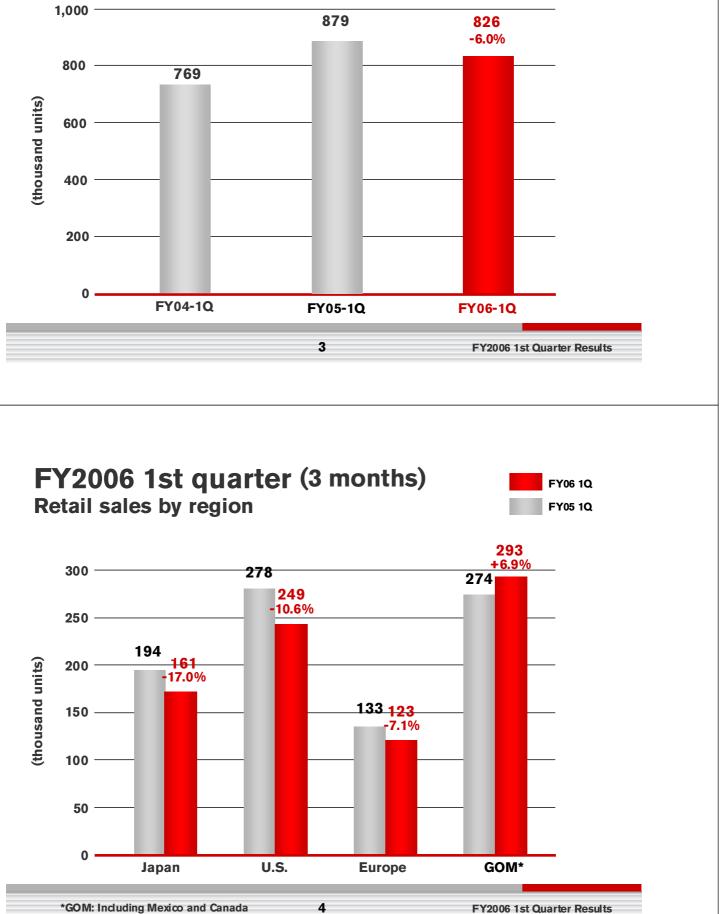

#### FY2006 1st quarter (3 months) **Global retail sales**

\*GOM: Including Mexico and Canada

FY2006 1st Quarter Results