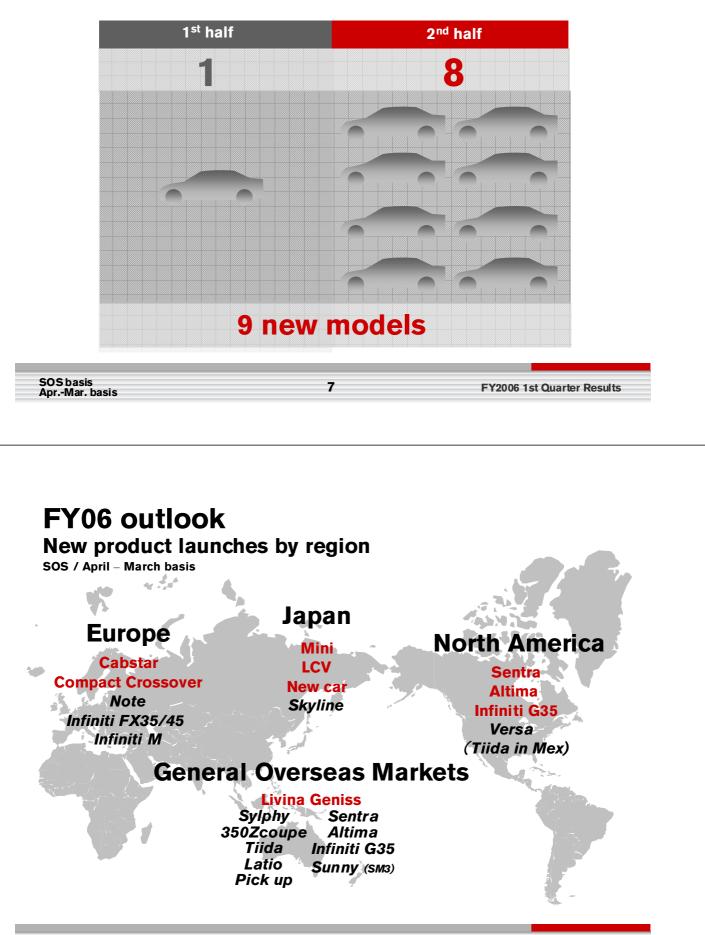

| -6.5                     | -7.5                     |                |  |
| Net income                                                                                                               | 105.7                    | 110.2                    | <b>+4.2</b> %  |  |
| FOREX                                                                                                                    | ¥107.7/\$1<br>¥137.0/• 1 | ¥114.5/\$1<br>¥140.7/• 1 |                |  |
| (*) Including "One-time" negative impact : -29.7<br>- Impairment loss on fixed assets -22.8 6 FY2006 1st Quarter Results |                          |                          |                |  |

- Introduction of defined contribution pension plan -6.9

### FY06 outlook New product launches



8

# Global new model

Livina Geniss



NISSAN Value-Up