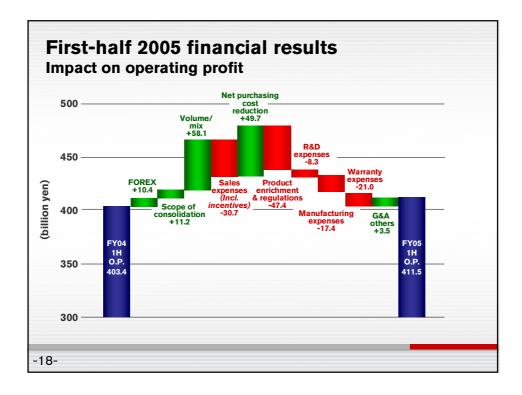

| (billion yen)                 | FY04 1H | FY05 1H      | Change     |
|-------------------------------|---------|--------------|------------|
| • ••••                        |         |              |            |
| Consolidated net revenue      | 4,007.9 | 4,491.0      | +12.1%     |
| Consolidated operating profit | 403.4   | 411.5        | +2.0%      |
| <b>Operating margin</b>       | 10.1%   | <b>9.2</b> % | -0.9points |
| Non-operating loss            | -2.0    | -15.9        | -13.9      |
| Ordinary profit               | 401.4   | 395.6        | -1.4%      |
| Net extraordinary loss        | -30.9   | -28.2        | +2.7       |

| (billio                  | n yen) | FY04 1H       | FY05 1H       | Change        |
|--------------------------|--------|---------------|--------