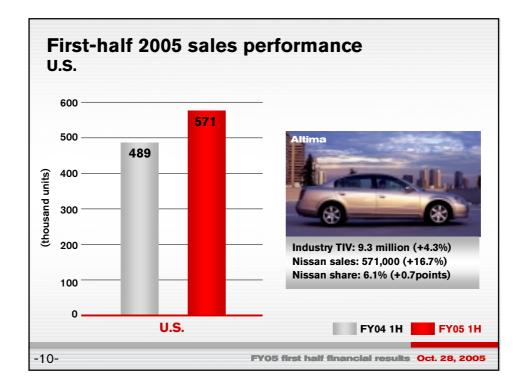

| (billion yen)                 | FY04 1H | FY05 1H      | Change     |
|-------------------------------|---------|--------------|------------|
| • ••••                        |         |              |            |
| Consolidated net revenue      | 4,007.9 | 4,491.0      | +12.1%     |
| Consolidated operating profit | 403.4   | 411.5        | +2.0%      |
| <b>Operating margin</b>       | 10.1%   | <b>9.2</b> % | -0.9points |
| Non-operating loss            | -2.0    | -15.9        | -13.9      |
| Ordinary profit               | 401.4   | 395.6        | -1.4%      |
| Net extraordinary loss        | -30.9   | -28.2        | +2.7       |

| (billio                  | n yen) | FY04 1H       | FY05 1H       | Change        |
|--------------------------|--------|--------