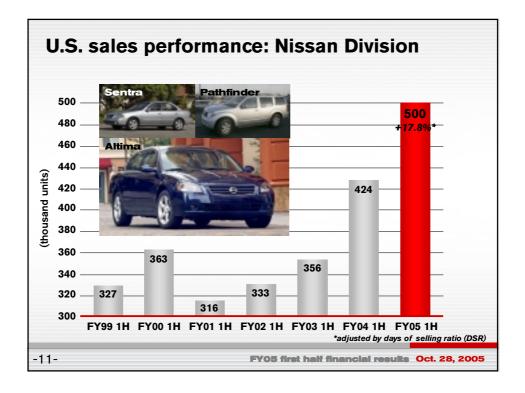

| (billion yen)                 | FY04 1H | FY05 1H      | Change     |
|-------------------------------|---------|--------------|------------|
| • ••••                        |         |              |            |
| Consolidated net revenue      | 4,007.9 | 4,491.0      | +12.1%     |
| Consolidated operating profit | 403.4   | 411.5        | +2.0%      |
| <b>Operating margin</b>       | 10.1%   | <b>9.2</b> % | -0.9points |
| Non-operating loss            | -2.0    | -15.9        | -13.9      |
| Ordinary profit               | 401.4   | 395.6        | -1.4%      |
| Net extraordinary loss        | -30.9   | -28.2        | +2.7       |

| (billio                  | n yen) | FY04 1H       | FY05 1H       | Change        |
|--------------------------|--------|----------