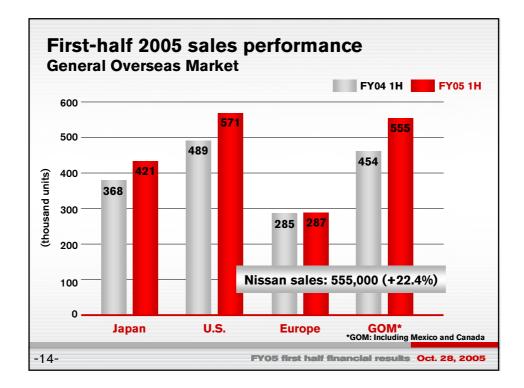

| (billion yen)                 | FY04 1H | FY05 1H      | Change     |
|-------------------------------|---------|--------------|------------|
| • ••••                        |         |              |            |
| Consolidated net revenue      | 4,007.9 | 4,491.0      | +12.1%     |
| Consolidated operating profit | 403.4   | 411.5        | +2.0%      |
| <b>Operating margin</b>       | 10.1%   | <b>9.2</b> % | -0.9points |
| Non-operating loss            | -2.0    | -15.9        | -13.9      |
| Ordinary profit               | 401.4   | 395.6        | -1.4%      |
| Net extraordinary loss        | -30.9   | -28.2        | +2.7       |

| (billio                  | n yen) | FY04 1H       | FY05 1H       | Change        |
|--------------------------|--------|---------------|