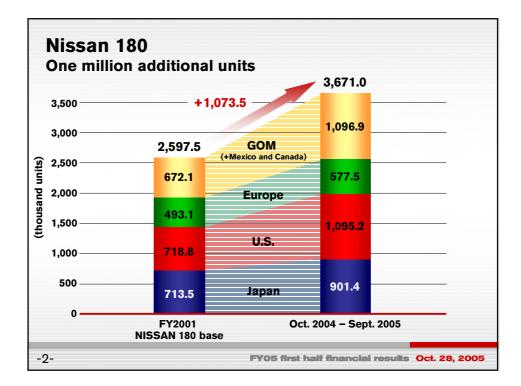

| (billion yen)                 | FY04 1H | FY05 1H      | Change     |
|-------------------------------|---------|--------------|------------|
| • ••••                        |         |              |            |
| Consolidated net revenue      | 4,007.9 | 4,491.0      | +12.1%     |
| Consolidated operating profit | 403.4   | 411.5        | +2.0%      |
| <b>Operating margin</b>       | 10.1%   | <b>9.2</b> % | -0.9points |
| Non-operating loss            | -2.0    | -15.9        | -13.9      |
| Ordinary profit               | 401.4   | 395.6        | -1.4%      |
| Net extraordinary loss        | -30.9   | -28.2        | +2.7       |

| (billio                  | n yen) | FY04 1H       | FY05 1H       | Change        |
|--------------------------|-