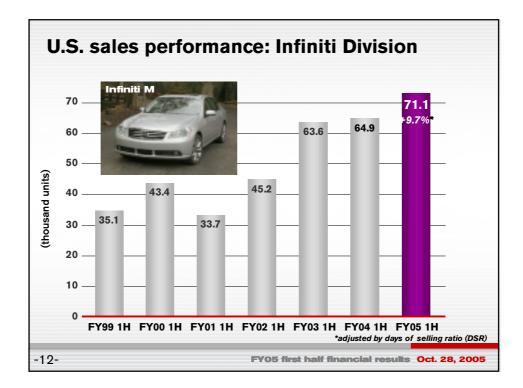

| (billion yen)                 | FY04 1H | FY05 1H      | Change     |
|-------------------------------|---------|--------------|------------|
| • ••••                        |         |              |            |
| Consolidated net revenue      | 4,007.9 | 4,491.0      | +12.1%     |
| Consolidated operating profit | 403.4   | 411.5        | +2.0%      |
| <b>Operating margin</b>       | 10.1%   | <b>9.2</b> % | -0.9points |
| Non-operating loss            | -2.0    | -15.9        | -13.9      |
| Ordinary profit               | 401.4   | 395.6        | -1.4%      |
| Net extraordinary loss        | -30.9   | -28.2        | +2.7       |

| (billio                  | n yen) | FY04 1H       | FY05 1H       | Change        |
|--------------------------|--------|------------