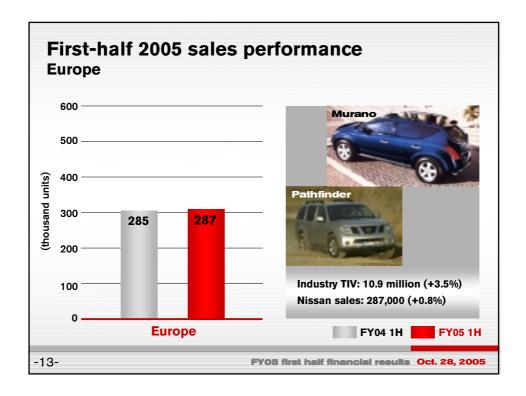

| (billion yen)                 | FY04 1H | FY05 1H      | Change     |
|-------------------------------|---------|--------------|------------|
| • ••••                        |         |              |            |
| Consolidated net revenue      | 4,007.9 | 4,491.0      | +12.1%     |
| Consolidated operating profit | 403.4   | 411.5        | +2.0%      |
| <b>Operating margin</b>       | 10.1%   | <b>9.2</b> % | -0.9points |
| Non-operating loss            | -2.0    | -15.9        | -13.9      |
| Ordinary profit               | 401.4   | 395.6        | -1.4%      |
| Net extraordinary loss        | -30.9   | -28.2        | +2.7       |

| (billio                  | n yen) | FY04 1H       | FY05 1H       | Change        |
|--------------------------|--------|--------------