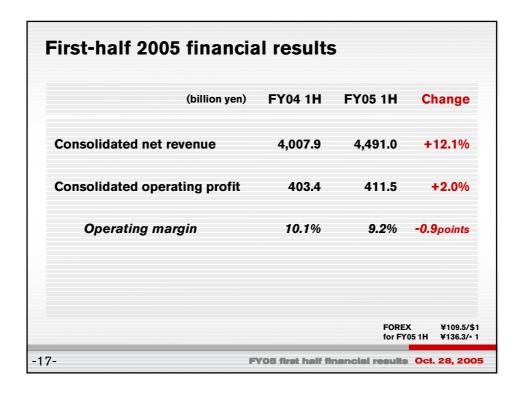

| (billion yen)                 | FY04 1H | FY05 1H      | Change     |
|-------------------------------|---------|--------------|------------|
| • ••••                        |         |              |            |
| Consolidated net revenue      | 4,007.9 | 4,491.0      | +12.1%     |
| Consolidated operating profit | 403.4   | 411.5        | +2.0%      |
| <b>Operating margin</b>       | 10.1%   | <b>9.2</b> % | -0.9points |
| Non-operating loss            | -2.0    | -15.9        | -13.9      |
| Ordinary profit               | 401.4   | 395.6        | -1.4%      |
| Net extraordinary loss        | -30.9   | -28.2        | +2.7       |