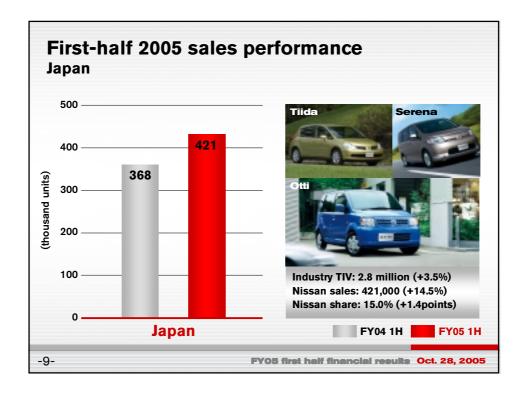

| (billion yen)                 | FY04 1H | FY05 1H      | Change     |
|-------------------------------|---------|--------------|------------|
| • ••••                        |         |              |            |
| Consolidated net revenue      | 4,007.9 | 4,491.0      | +12.1%     |
| Consolidated operating profit | 403.4   | 411.5        | +2.0%      |
| <b>Operating margin</b>       | 10.1%   | <b>9.2</b> % | -0.9points |
| Non-operating loss            | -2.0    | -15.9        | -13.9      |
| Ordinary profit               | 401.4   | 395.6        | -1.4%      |
| Net extraordinary loss        | -30.9   | -28.2        | +2.7       |

| (billio                  | n yen) | FY04 1H       | FY05 1H       | Change        |
|--------------------------|--------|------