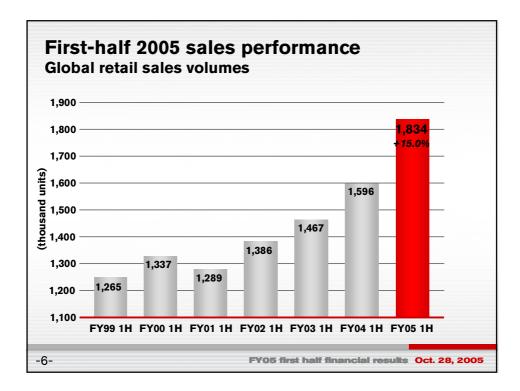

| (billion yen)                 | FY04 1H | FY05 1H      | Change     |
|-------------------------------|---------|--------------|------------|
| • ••••                        |         |              |            |
| Consolidated net revenue      | 4,007.9 | 4,491.0      | +12.1%     |
| Consolidated operating profit | 403.4   | 411.5        | +2.0%      |
| <b>Operating margin</b>       | 10.1%   | <b>9.2</b> % | -0.9points |
| Non-operating loss            | -2.0    | -15.9        | -13.9      |
| Ordinary profit               | 401.4   | 395.6        | -1.4%      |
| Net extraordinary loss        | -30.9   | -28.2        | +2.7       |

| (billio                  | n yen) | FY04 1H       | FY05 1H       | Change        |
|--------------------------|--------|