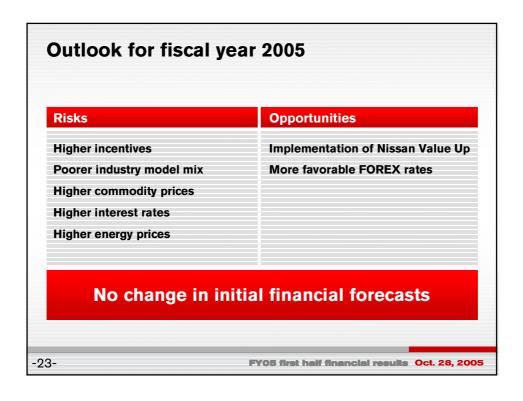

| Change        |
|--------------------------|--------|---------------|---------------|---------------|
| Income before tax        |        | 370.5         | 367.4         | <b>-0.8</b> % |
| Taxes                    |        | -120.7        | -117.2        | +3.5          |
| Tax rates                |        | <b>32.6</b> % | <b>31.9</b> % | +0.7points    |
| Minority interest        |        | -11.0         | -19.5         | -8.5          |
| Net income               |        | 238.8         | 230.7         | <b>-3.4</b> % |
| CAPEX                    |        | 185.0         | 156.6         | -28.4         |
| R&D                      |        | 183.8         | 203.4         | +19.6         |
| Net debt (auto business) |        | 100.2         | 126.3         | +26.1         |