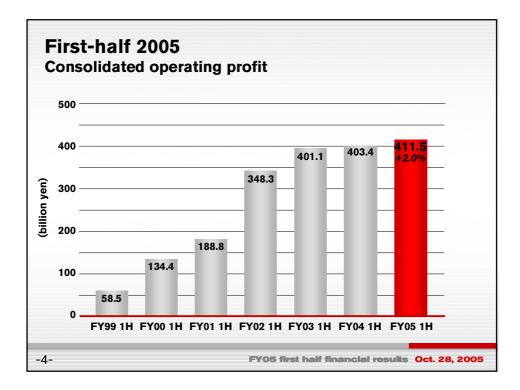

| (billion yen)                 | FY04 1H | FY05 1H      | Change     |
|-------------------------------|---------|--------------|------------|
| • ••••                        |         |              |            |
| Consolidated net revenue      | 4,007.9 | 4,491.0      | +12.1%     |
| Consolidated operating profit | 403.4   | 411.5        | +2.0%      |
| <b>Operating margin</b>       | 10.1%   | <b>9.2</b> % | -0.9points |
| Non-operating loss            | -2.0    | -15.9        | -13.9      |
| Ordinary profit               | 401.4   | 395.6        | -1.4%      |
| Net extraordinary loss        | -30.9   | -28.2        | +2.7       |