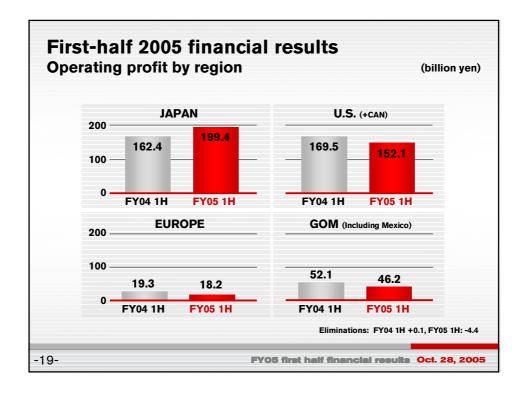

| (billion yen)                 | FY04 1H | FY05 1H      | Change     |
|-------------------------------|---------|--------------|------------|
| • ••••                        |         |              |            |
| Consolidated net revenue      | 4,007.9 | 4,491.0      | +12.1%     |
| Consolidated operating profit | 403.4   | 411.5        | +2.0%      |
| <b>Operating margin</b>       | 10.1%   | <b>9.2</b> % | -0.9points |
| Non-operating loss            | -2.0    | -15.9        | -13.9      |
| Ordinary profit               | 401.4   | 395.6        | -1.4%      |
| Net extraordinary loss        | -30.9   | -28.2        | +2.7       |

| (billio                  | n yen) | FY04 1H       | FY05 1H       | Change        |
|--------------------------|--------|---------------|----------