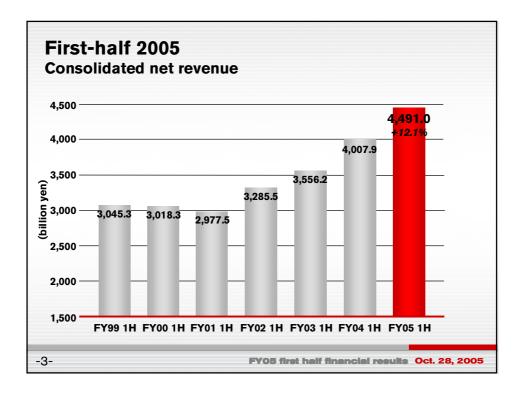

| (billion yen)                 | FY04 1H | FY05 1H      | Change     |
|-------------------------------|---------|--------------|------------|
| • ••••                        |         |              |            |
| Consolidated net revenue      | 4,007.9 | 4,491.0      | +12.1%     |
| Consolidated operating profit | 403.4   | 411.5        | +2.0%      |
| <b>Operating margin</b>       | 10.1%   | <b>9.2</b> % | -0.9points |
| Non-operating loss            | -2.0    | -15.9        | -13.9      |
| Ordinary profit               | 401.4   | 395.6        | -1.4%      |
| Net extraordinary loss        | -30.9   | -28.2        | +2.7       |