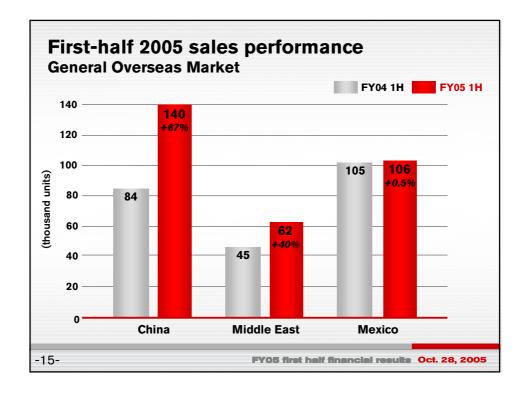

| (billion yen)                 | FY04 1H | FY05 1H      | Change     |
|-------------------------------|---------|--------------|------------|
| • ••••                        |         |              |            |
| Consolidated net revenue      | 4,007.9 | 4,491.0      | +12.1%     |
| Consolidated operating profit | 403.4   | 411.5        | +2.0%      |
| <b>Operating margin</b>       | 10.1%   | <b>9.2</b> % | -0.9points |
| Non-operating loss            | -2.0    | -15.9        | -13.9      |
| Ordinary profit               | 401.4   | 395.6        | -1.4%      |
| Net extraordinary loss        | -30.9   | -28.2        | +2.7       |

| (billio                  | n yen) | FY04 1H       | FY05 1H       | Change        |
|--------------------------|--------|---------------|--