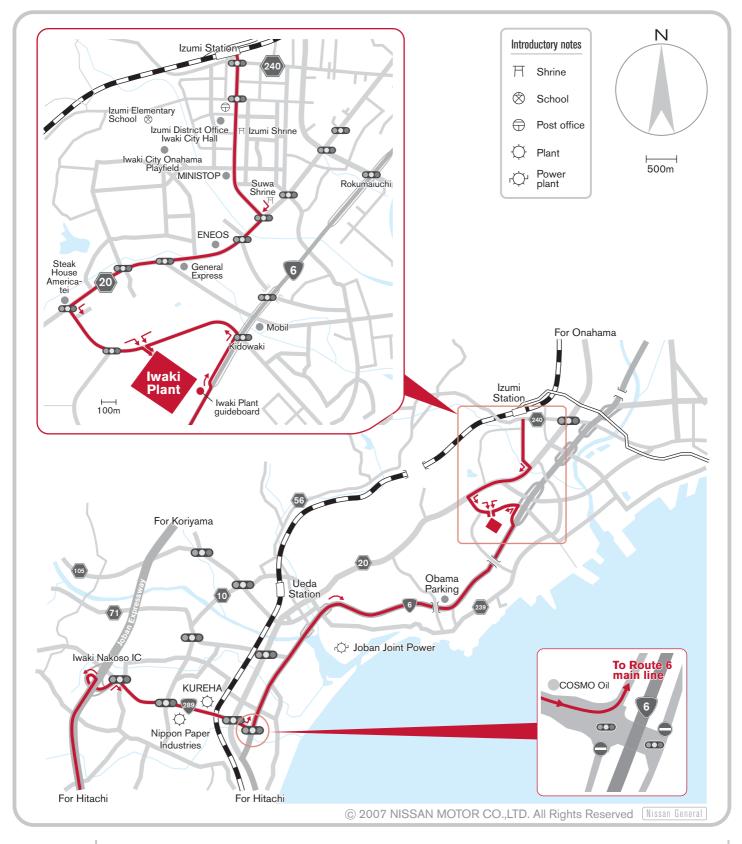

386, Shimokawa-aza-Otsurugi, Izumi-cho, Iwaki-shi, Fukushima 971-8183

Phone 0246-75-1123 (Main number)

By Train

JR Ueno Station

Express Super Hitachi
2 hours 15 min.

| Izumi Station | Taxi | Ivaki Plant main gate | Ivaki Plant

Access

By Car

[From Nakoso IC]

Head straight towards Onahama on the National Road Route 289 from the Joban Expressway "Nakoso Interchange". Take a left turn at the over-head crossing intersection with the National Road Route 6, merge into the bypass (Route 6). After passing the Obama Parking, the Nissan signboard will be seen on the left. Exit the interchange just ahead on the left, take a left turn immediately after, which then leads to the entrance of lwaki Plant in 2 min. (Takes about 20 min. from the Joban Expressway "Iwaki Nakoso Interchange".)